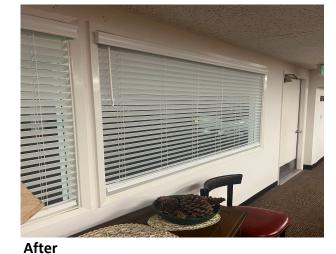

| Window Coverings   |           |    |          |  |  |  |
|--------------------|-----------|----|----------|--|--|--|
| Building           | Comment   |    | Cost     |  |  |  |
| R2355              | Completed | \$ | 1,241.27 |  |  |  |
| R2389              | Completed | \$ | 1,241.27 |  |  |  |
| R2402              | Completed | \$ | 1,241.27 |  |  |  |
| R2405              | Completed | \$ | 1,241.27 |  |  |  |
| R3241              | Completed | \$ | 1,241.27 |  |  |  |
| R4006              | Completed | \$ | 1,241.27 |  |  |  |
| R4007              | Completed | \$ | 1,241.27 |  |  |  |
|                    |           |    |          |  |  |  |
|                    |           |    |          |  |  |  |
|                    |           |    |          |  |  |  |
|                    |           |    |          |  |  |  |
|                    |           |    |          |  |  |  |
| Total Expenditures |           |    | 8,688.89 |  |  |  |

# **Window Coverings**

Recreation Room 2355

**Before** 

Billiard Pool Table Re-Felt

Recreation Room 2398

Before

After