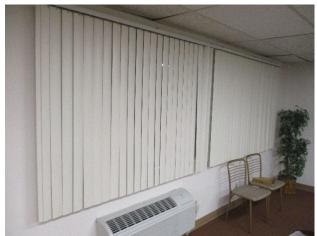

| Window Coverings   |           |    |          |  |  |  |
|--------------------|-----------|----|----------|--|--|--|
| Building           | Comment   |    | Cost     |  |  |  |
| R2355              | Completed | \$ | 1,241.27 |  |  |  |
| R2389              | Completed | \$ | 1,241.27 |  |  |  |
| R2402              | Completed | \$ | 1,241.27 |  |  |  |
| R2405              | Completed | \$ | 1,241.27 |  |  |  |
| R3241              | Completed | \$ | 1,241.27 |  |  |  |
| R4006              | Completed | \$ | 1,241.27 |  |  |  |
| R4007              | Completed | \$ | 1,241.27 |  |  |  |
|                    |           |    |          |  |  |  |
|                    |           |    |          |  |  |  |
|                    |           |    |          |  |  |  |
|                    |           |    |          |  |  |  |
|                    |           |    |          |  |  |  |
| Total Expenditures |           |    | 8,688.89 |  |  |  |

# **Window Coverings**

Recreation Room 2355

**Before** 

Billiard Pool Table Re-Felt

Recreation Room 2398

Before

After