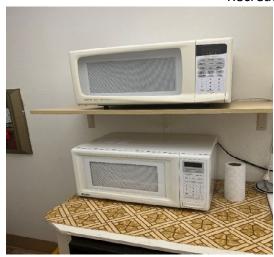

| 1 1     | 1            | 1 1          |               | ı            | 1 1          | 1           | 1        |              |             | 1        |          | 1        | 1            | 1        | 1 1          |              | 1 1      | 1 1                     |
| Hangle, Koo IV                            |           |                |          |       |              | 1 1            | l            | 1 1     |              | 1 1          |               | l            | 1 1          | I           |          |              | I           | I        |          | I        | 1            | I        | 1 1          |              | 1        |                         |

# **Kitchen Renovation**

Recreation Room 2400





**Before** 

After

# **Microwave Replacement**

Recreation Room 4007





Before

After

# **Refrigerator Replacement**

Recreation Room 2355





Before

After

# **Restroom Mirror Replacement**

Recreation Room 3421





Before After

# **Carpet Square Replacement**

Recreation Room 2397





Before After

# **Game Room Painting**

Recreation Room 2405



**Before** 





**After** 

Agenda Item #8 Page 4 of 5

# **Window Coverings**

Recreation Room 2355





**Before** 

Billiard Pool Table Re-Felt

Recreation Room 2398





Before

After

# **Billiard Accessories**

Triangle Replacement Recreation Room 5510



Billiard Ball Set

Recreation Room 4010





# GARDEN VILLA COMPONENT REPLACEMENT LIFESPAN SCHEDULE

| Component      | Renov             | chen<br>vation     | Full Pai<br>Kitcl | hen               | Microv<br>Replace | ement        | Refrige<br>